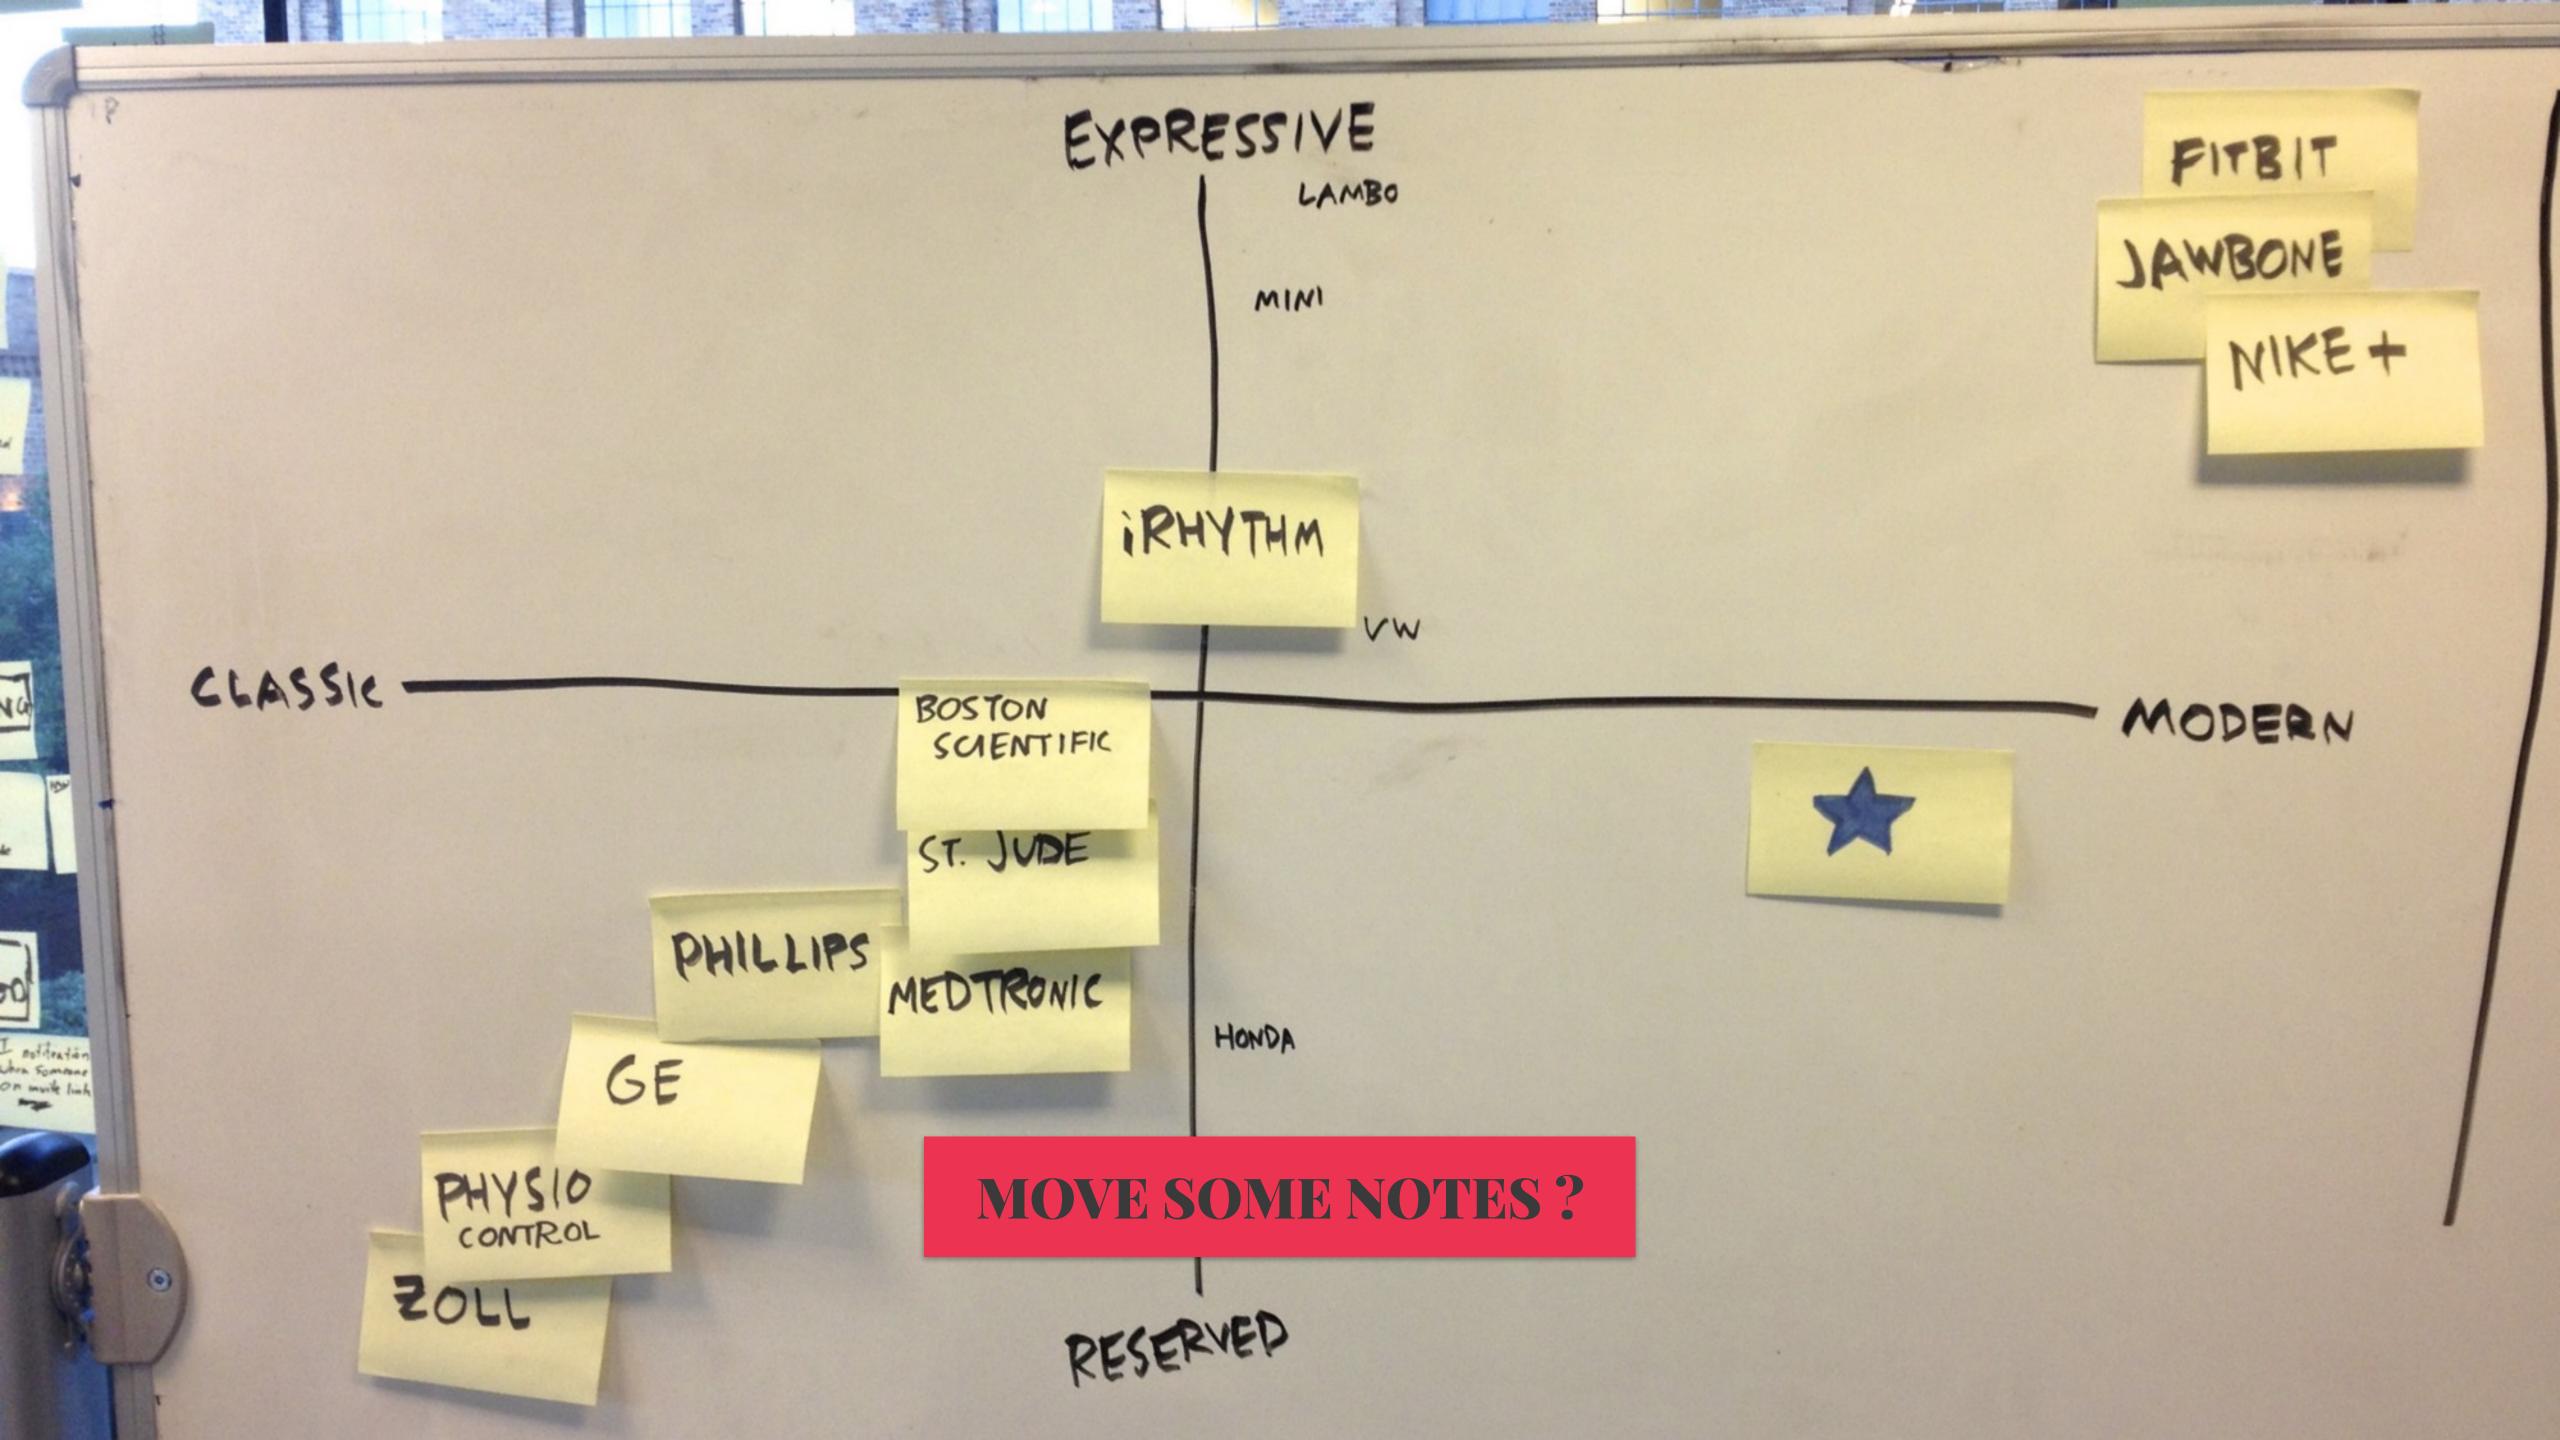

### COMPETITIVE LANDSCAPE

A. "CLASSIC" TO "MODERN" ON THE X-AXIS

B. "EXPRESSIVE" TO "RESERVED" ON THE Y-AXIS

### COMPETITIVE LANDSCAPE

WRITES DOWN A LIST OF OTHER COMPANIES IN THE SAME SPACE OR INDUSTRY.

NOTE ALONE