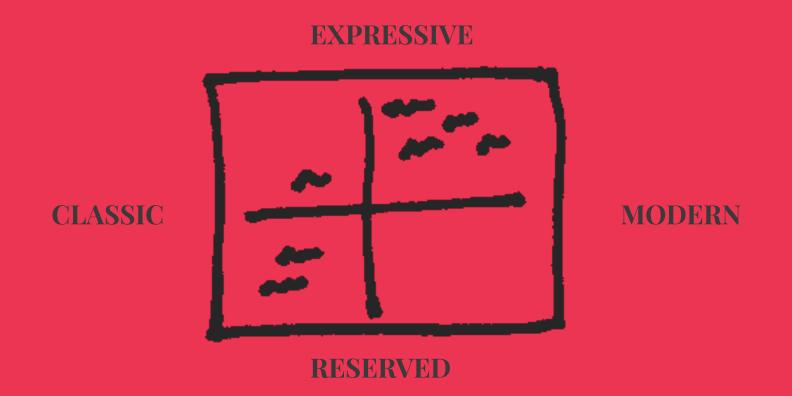

### COMPETITIVE LANDSCAPE

A. "CLASSIC" TO "MODERN" ON THE X-AXIS

B. "EXPRESSIVE" TO "RESERVED" ON THE Y-AXIS