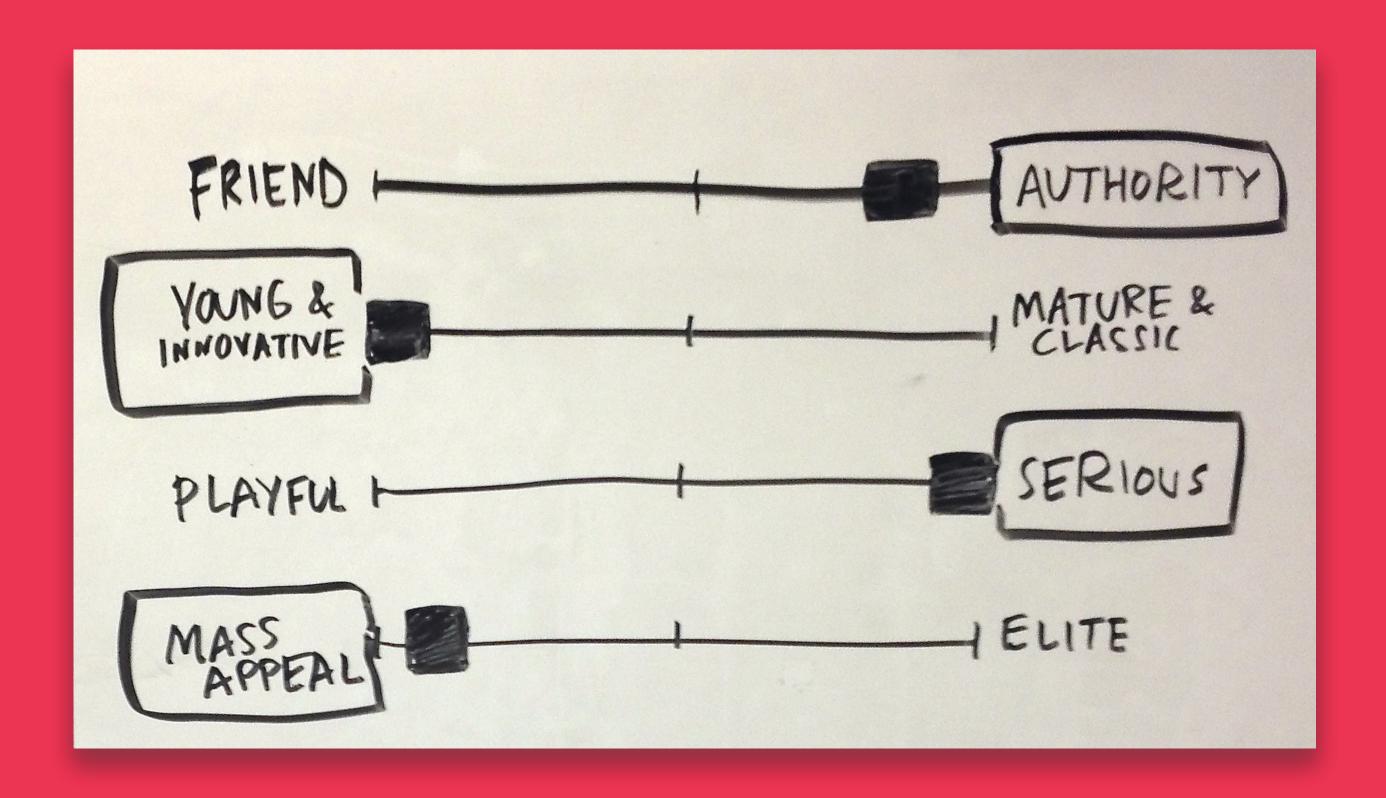

### PERSONALITY-SLIDERS

- -"FRIEND" TO "AUTHORITY"
- -"YOUNG & INNOVATIVE" TO "MATURE & CLASSIC"
- -"PLAYFUL" TO "SERIOUS"
- -"MASS APPEAL" TO "ELITE"