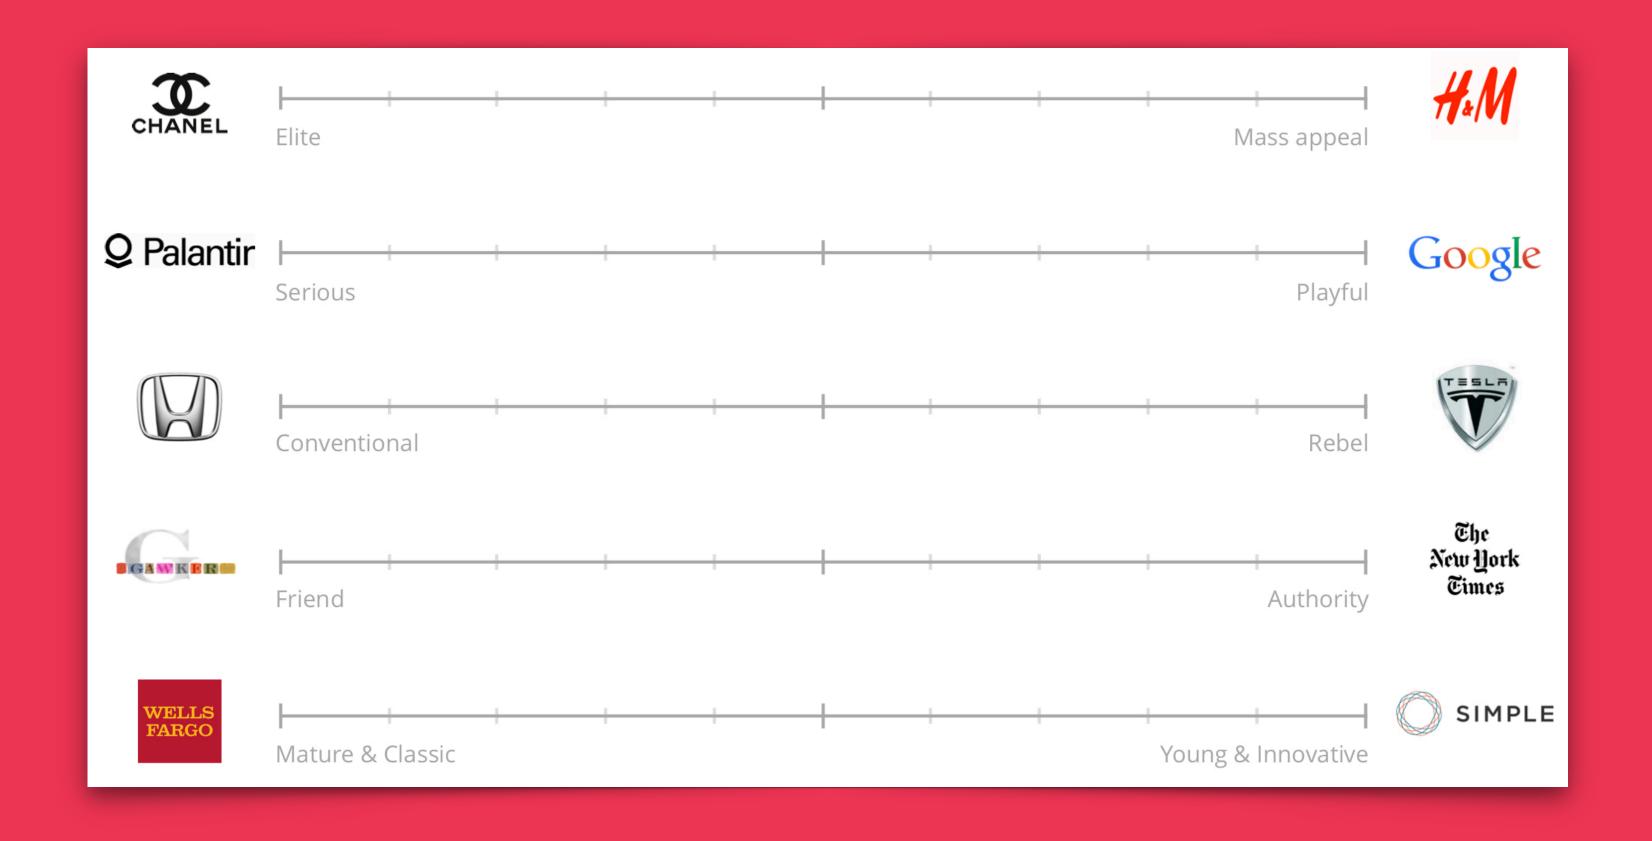

### PERSONALITY-SLIDERS

- -"FRIEND" TO "AUTHORITY"
- -"YOUNG & INNOVATIVE" TO "MATURE & CLASSIC"
- -"PLAYFUL" TO "SERIOUS"
- -"MASS APPEAL" TO "ELITE"