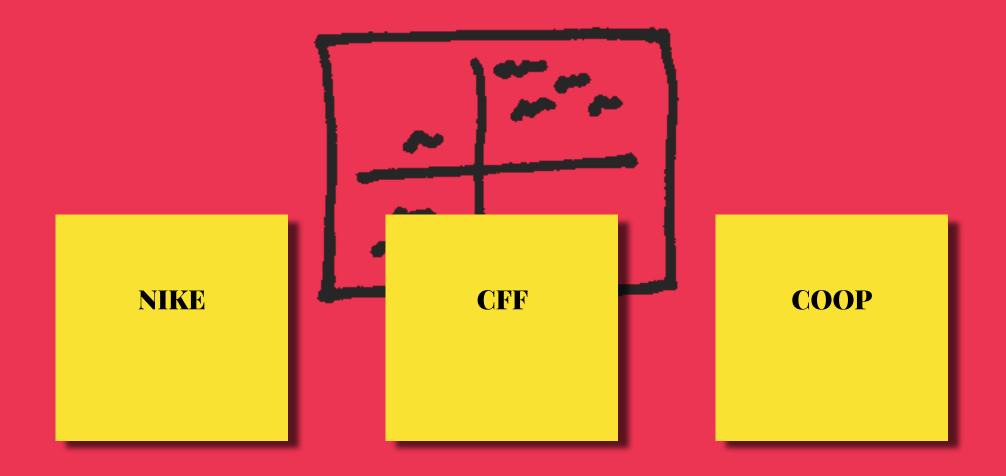

### COMPETITIVE LANDSCAPE

A. "CLASSIC" TO "MODERN" ON THE X-AXIS

B. "EXPRESSIVE" TO "RESERVED" ON THE Y-AXIS

### COMPETITIVE LANDSCAPE

WRITES DOWN A LIST OF OTHER COMPANIES IN THE SAME SPACE OR INDUSTRY.

NOTE ALONE