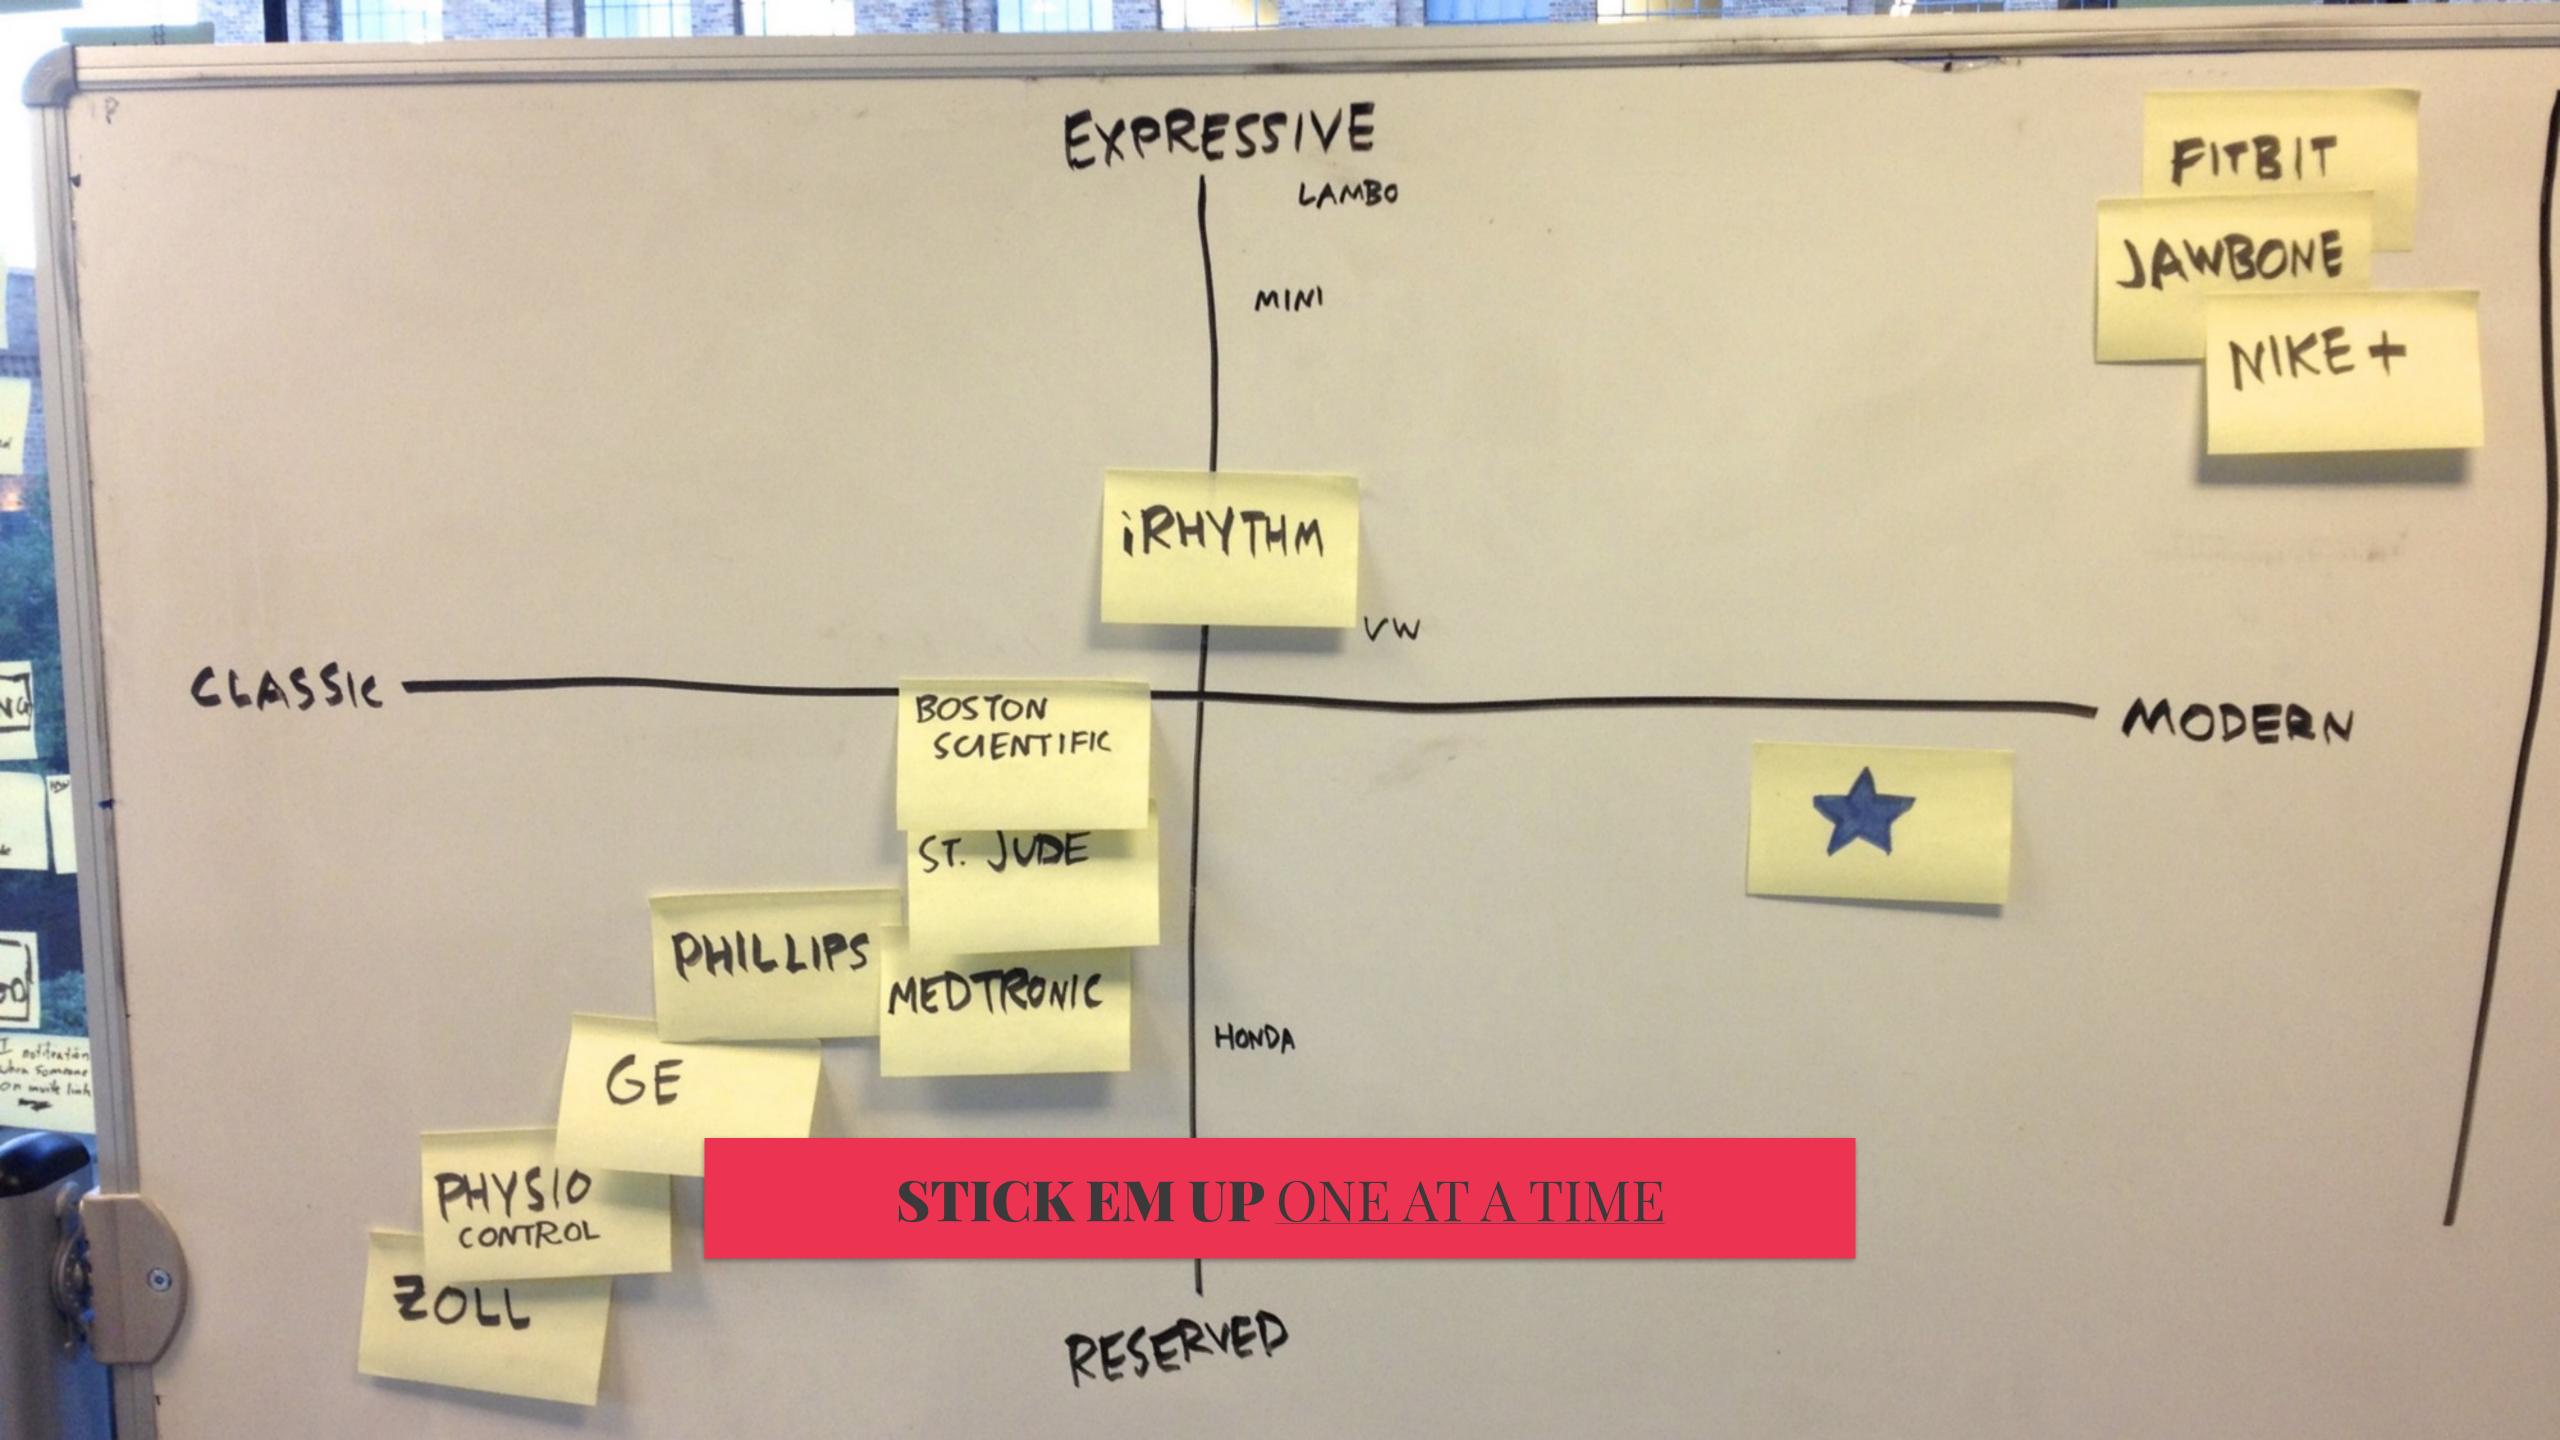

### COMPETITIVE LANDSCAPE

A. "CLASSIC" TO "MODERN" ON THE X-AXIS

B. "EXPRESSIVE" TO "RESERVED" ON THE Y-AXIS

### COMPETITIVE LANDSCAPE

WRITES DOWN A LIST OF OTHER COMPANIES IN THE SAME SPACE OR INDUSTRY.

NOTE ALONE