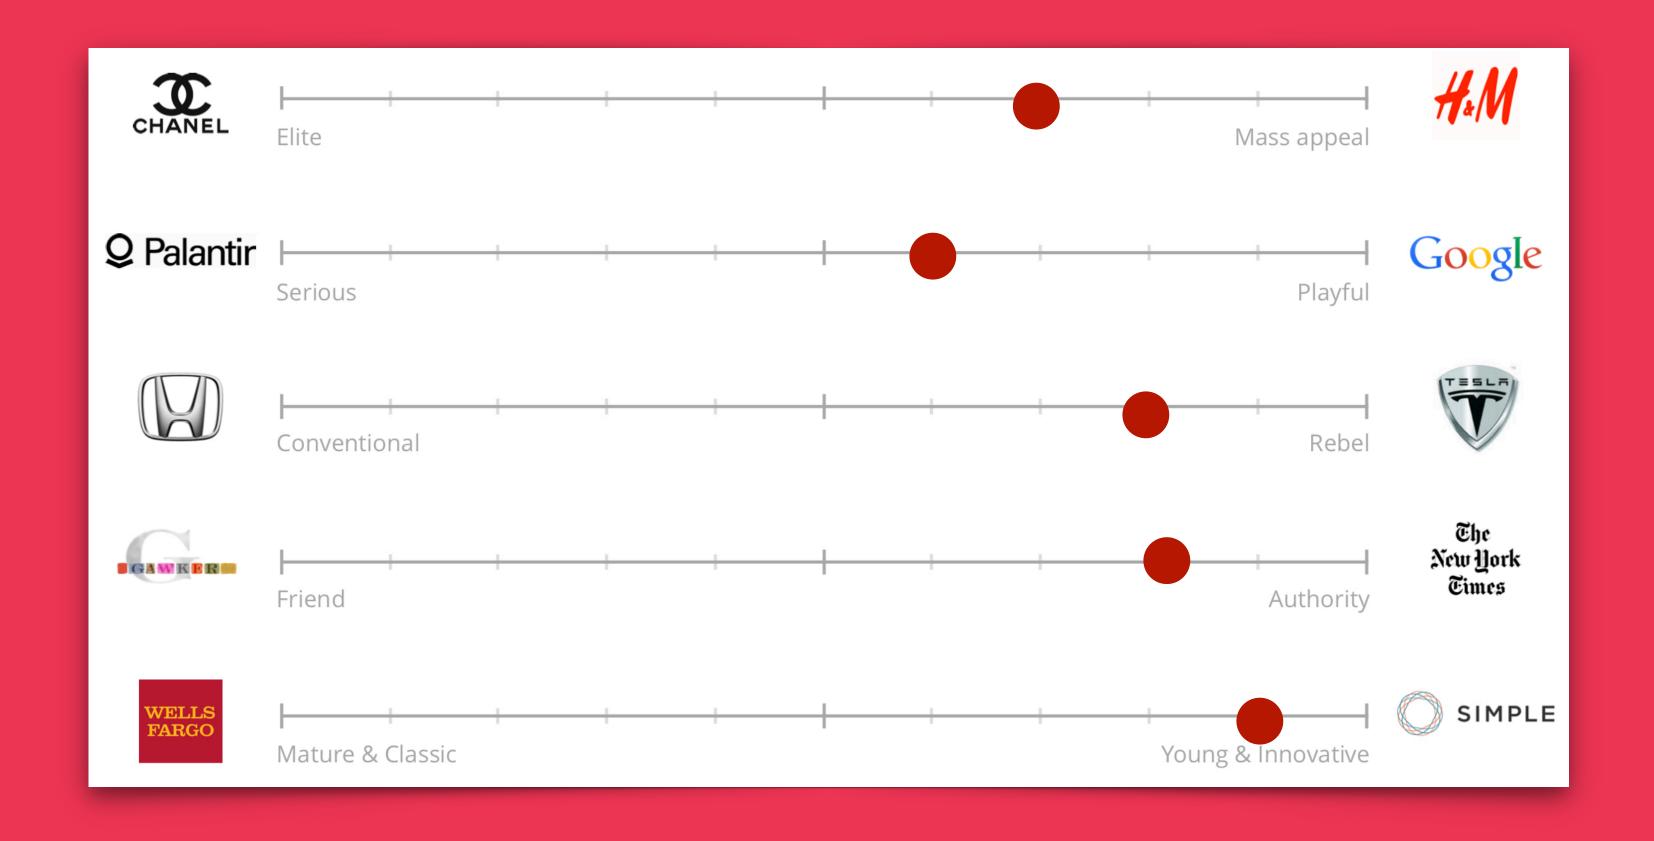

### PERSONALITY-SLIDERS

- -"FRIEND" TO "AUTHORITY"
- -"YOUNG & INNOVATIVE" TO "MATURE & CLASSIC"
- -"PLAYFUL" TO "SERIOUS"
- -"MASS APPEAL" TO "ELITE"

### PERSONALITY SLIDERS

NOTE ALONE

### PERSONALITY SLIDERS

**NOTE ALONE** 

### PERSONALITY SLIDERS

DECIDER CHOICE